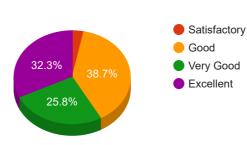

- Unsatisfactory (Votes: 0) (0%)
- Satisfactory (Votes: 1) (3%)
- Good (Votes: 12) (39%)
- Very Good ( Votes: 8) (26%)
- Excellent (Votes: 10) (32%)