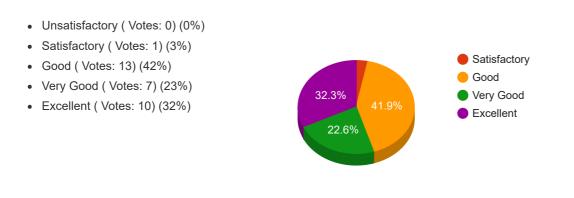

G). Syllabus contain necessary technical skills to face the industry needs

**H**). The laboratory experiments enhanced my understanding of concepts and enabled me to relate theory to practice (Experiential Learning)

- Unsatisfactory (Votes: 0) (0%)
- Satisfactory (Votes: 1) (3%)
- Good (Votes: 12) (39%)
- Very Good ( Votes: 8) (26%)
- Excellent (Votes: 10) (32%)