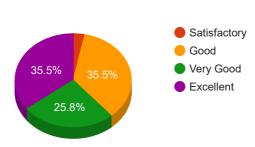

F). The electives offered are relevant to the specialization streams and to the technological advancements.

- Unsatisfactory (Votes: 0) (0%)
- Satisfactory (Votes: 3) (10%)
- Good (Votes: 12) (39%)
- Very Good (Votes: 5) (16%)
- Excellent (Votes: 11) (35%)