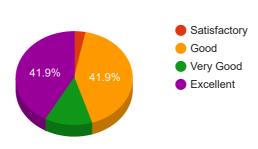

B). Extent of coverage of course and allotted time for the course (Theory&Practical)

- Unsatisfactory (Votes: 0) (0%)
- Satisfactory (Votes: 3) (10%)
- Good (Votes: 11) (35%)
- Very Good (Votes: 5) (16%)
- Excellent (Votes: 12) (39%)