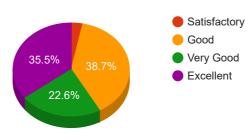

F). The electives offered are relevant to the specialization streams and to the technological advancements.

- Unsatisfactory (Votes: 0) (0%)
- Satisfactory (Votes: 3) (10%)
- Good (Votes: 12) (39%)
- Very Good (Votes: 5) (16%)
- Excellent (Votes: 11) (35%)