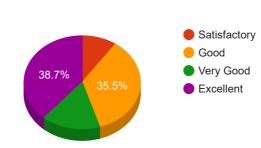

## C). Learning value in terms of applications/knowledge.

- Unsatisfactory (Votes: 0) (0%)
- Satisfactory (Votes: 2) (6%)
- Good (Votes: 12) (39%)
- Very Good (Votes: 6) (19%)
- Excellent (Votes: 11) (35%)