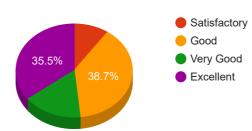

## C). Learning value in terms of applications/knowledge.

- Unsatisfactory (Votes: 0) (0%)
- Satisfactory (Votes: 2) (6%)
- Good (Votes: 12) (39%)
- Very Good (Votes: 6) (19%)
- Excellent (Votes: 11) (35%)