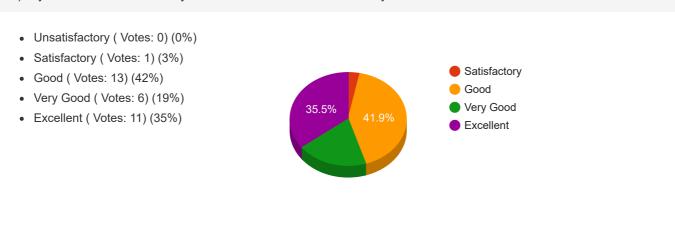

B). Extent of coverage of course and allotted time for the course (Theory&Practical)

- Unsatisfactory (Votes: 0) (0%)
- Satisfactory (Votes: 3) (10%)
- Good (Votes: 11) (35%)
- Very Good (Votes: 5) (16%)
- Excellent (Votes: 12) (39%)