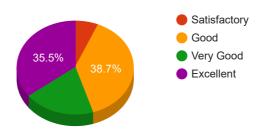

F). The electives offered are relevant to the specialization streams and to the technological advancements.

- Unsatisfactory (Votes: 0) (0%)
- Satisfactory (Votes: 3) (10%)
- Good (Votes: 12) (39%)
- Very Good (Votes: 5) (16%)
- Excellent (Votes: 11) (35%)