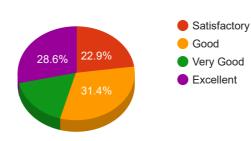

## I). The method of internal assessment was reasonable

- Unsatisfactory (Votes: 0) (0%)
- Satisfactory (Votes: 4) (11%)
- Good (Votes: 10) (29%)
- Very Good (Votes: 9) (26%)
- Excellent (Votes: 12) (34%)