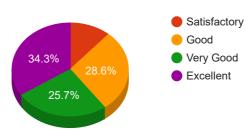

## C). Learning value in terms of applications/knowledge.

- Unsatisfactory (Votes: 0) (0%)
- Satisfactory (Votes: 6) (17%)
- Good (Votes: 11) (31%)
- Very Good (Votes: 6) (17%)
- Excellent (Votes: 12) (34%)