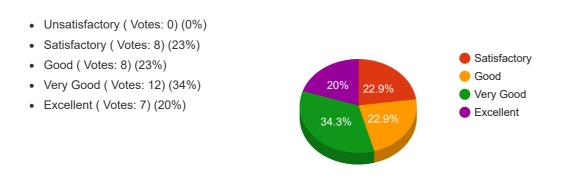

- Unsatisfactory (Votes: 0) (0%)
- Satisfactory (Votes: 8) (23%)
- Good (Votes: 11) (31%)
- Very Good (Votes: 6) (17%)
- Excellent ( Votes: 10) (29%)