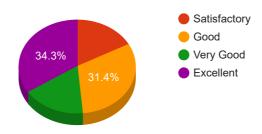

## C). Learning value in terms of applications/knowledge.

- Unsatisfactory (Votes: 0) (0%)
- Satisfactory (Votes: 6) (17%)
- Good (Votes: 11) (31%)
- Very Good (Votes: 6) (17%)
- Excellent (Votes: 12) (34%)