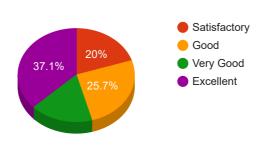

B). Extent of coverage of course and allotted time for the course (Theory&Practical)

- Unsatisfactory (Votes: 0) (0%)
- Satisfactory (Votes: 8) (23%)
- Good (Votes: 7) (20%)
- Very Good (Votes: 7) (20%)
- Excellent (Votes: 13) (37%)