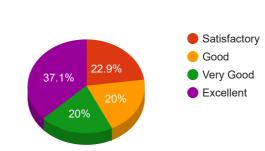

F). The electives offered are relevant to the specialization streams and to the technological advancements.

- Unsatisfactory (Votes: 1) (3%)
- Satisfactory (Votes: 5) (14%)
- Good (Votes: 7) (20%)
- Very Good (Votes: 12) (34%)
- Excellent (Votes: 10) (29%)