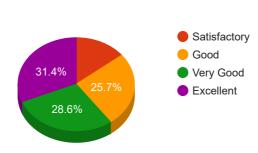

## C). Learning value in terms of applications/knowledge.

- Unsatisfactory (Votes: 0) (0%)
- Satisfactory (Votes: 6) (17%)
- Good (Votes: 11) (31%)
- Very Good (Votes: 6) (17%)
- Excellent (Votes: 12) (34%)