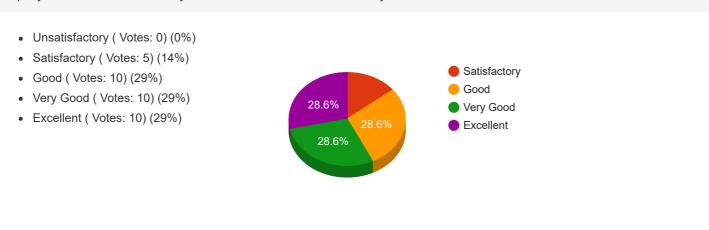

D). Text books are available in the market and map the syllabus completely.

E). Adequacy of library resources towards learning of courses.

- Unsatisfactory (Votes: 0) (0%)
- Satisfactory (Votes: 5) (14%)
- Good (Votes: 9) (26%)
- Very Good ( Votes: 10) (29%)
- Excellent ( Votes: 11) (31%)