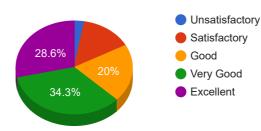

D). Text books are available in the market and map the syllabus completely.

E). Adequacy of library resources towards learning of courses.

- Unsatisfactory (Votes: 0) (0%)
- Satisfactory (Votes: 5) (14%)
- Good (Votes: 9) (26%)
- Very Good ( Votes: 10) (29%)
- Excellent ( Votes: 11) (31%)