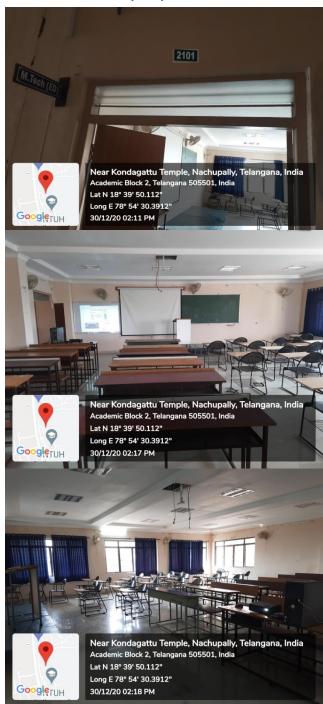

## I M.TECH(ED) I SEMESTER CLASS TIME ALONG WITH GEOTAG PHOTO OF THE I M.TECH(ED) CLASSROOM