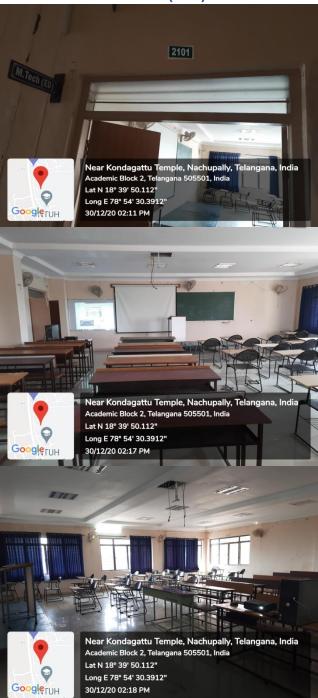

## I M.TECH(ED) I SEMESTER CLASS TIME ALONG WITH GEOTAG PHOTO OF THE I M.TECH(ED) CLASSROOM