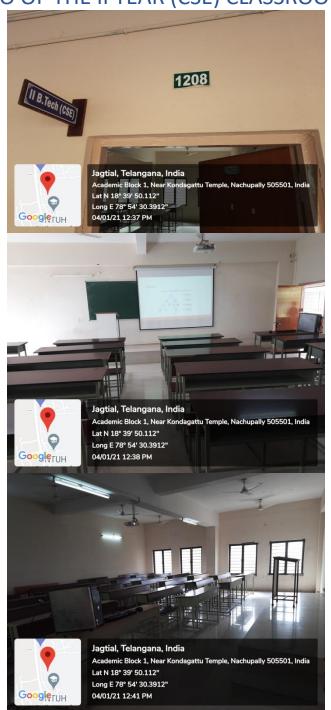

## II B.TECH (CSE) I SEMESTER CLASS TIME ALONG WITH GEOTAG PHOTO OF THE II YEAR (CSE) CLASSROOM