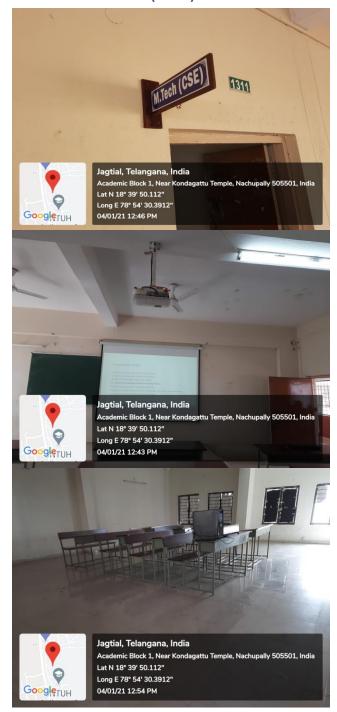

# I M.TECH (CSE) II SEMESTER CLASS TIME ALONG WITH GEOTAG PHOTO OF THE I M.TECH(CSE) CLASSROOM

## JAWAHARLAL NEHRU TECHNOLOGICAL UNIVERSITY HYDERABAD COLLEGE OF ENGINEERING NACHUPALLY (KONDAGATTU), JAGTIAL (DIST) – 505 501