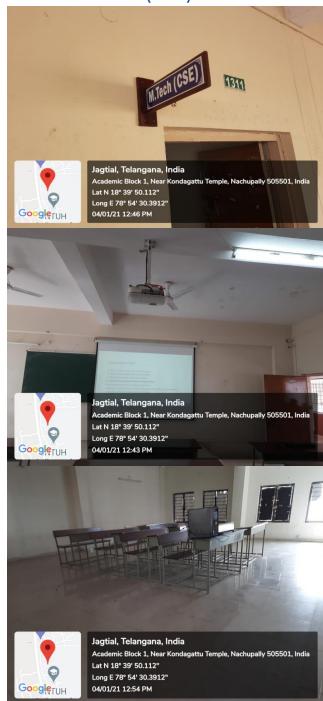

# I M.TECH (CSE) I SEMESTER CLASS TIME ALONG WITH GEOTAG PHOTO OF THE I M.TECH (CSE) CLASSROOM

### JAWAHARLAL NEHRU TECHNOLOGICAL UNIVERSITY HYDERABADCOLLEGE OF ENGINEERING NACHUPALLY (KONDAGATTU), JAGTIAL DIST – 505 501