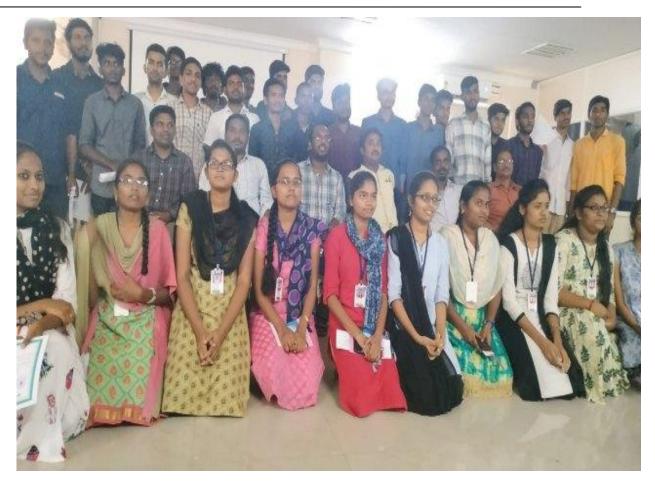

#### **REPORT ON WORKSHOP**

| ACADEMIC YEAR 2018-19  |                                                                                                                                                                                                                                                                                           |  |  |  |
|------------------------|-------------------------------------------------------------------------------------------------------------------------------------------------------------------------------------------------------------------------------------------------------------------------------------------|--|--|--|
| Name of the Department | Mechanical engineering                                                                                                                                                                                                                                                                    |  |  |  |
| Name of the Event      | Workshop                                                                                                                                                                                                                                                                                  |  |  |  |
| Title of the Event     | A Two Day Workshop on AutoCAD                                                                                                                                                                                                                                                             |  |  |  |
| Resource Person        | Dr. Ch.Sridhar Reddy, Professor & Head, Department of ME,<br>JNTUHCEM<br>Email: sridharch@jntuh.ac.in, Mobile No. : 9494362430                                                                                                                                                            |  |  |  |
| Date & Time            | 28 & 29 March 2019 & 11:00 AM – 05:00 PM                                                                                                                                                                                                                                                  |  |  |  |
| Venue                  | Block- II Seminar Hall & CAD/CAM Lab                                                                                                                                                                                                                                                      |  |  |  |
| Targetted Audience     | B.Tech II yr students                                                                                                                                                                                                                                                                     |  |  |  |
| No. of participants    | Students: 45                                                                                                                                                                                                                                                                              |  |  |  |
| Objective of the Event | <ul> <li>To provide an overview of how computers are being used in design and development.</li> <li>Need for geometric transformation techniques in CAD</li> <li>Need for integration of CAD and CAM</li> </ul>                                                                           |  |  |  |
| Outcome of the Event   | <ul> <li>Student will be Confident in preparing 2D and 3D drawings using CAD</li> <li>Able to Draft the orthogonal and isometric views using AutoCAD.</li> <li>Able to Model the 2-Dimensional and 3-Dimensional models by using different features in any modelling software.</li> </ul> |  |  |  |