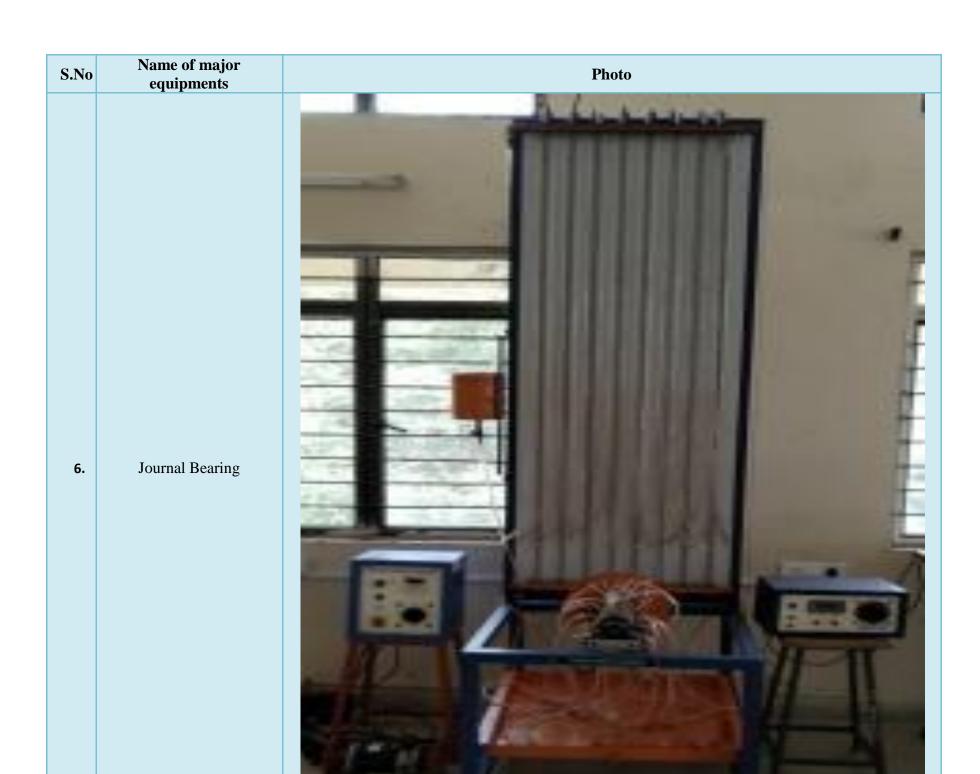

## KINEMATICS AND DYNAMICS LABORATORY

The lab also aims to educate students on various governors, gyroscope, and vibration apparatus.

The facilities available in the laboratory

- Motorized Gyroscope effect of gyroscope for different motions
- Universal Vibration test rig to find out frequency and time period of various types vibration systems like longitudinal and torsion.
- CAM Analysis Apparatus to find out displacement of follower at various speeds
- Whirling of Shaft Demonstrator to find out critical speed of various diameter of shafts
- Universal Governor Apparatus to find out the height of the sleeve at various speeds.
- Journal bearing to find out pressure distribution at various loading condition
- Balancing of rotating masses to find out static and dynamic balanced various rotating shafts.