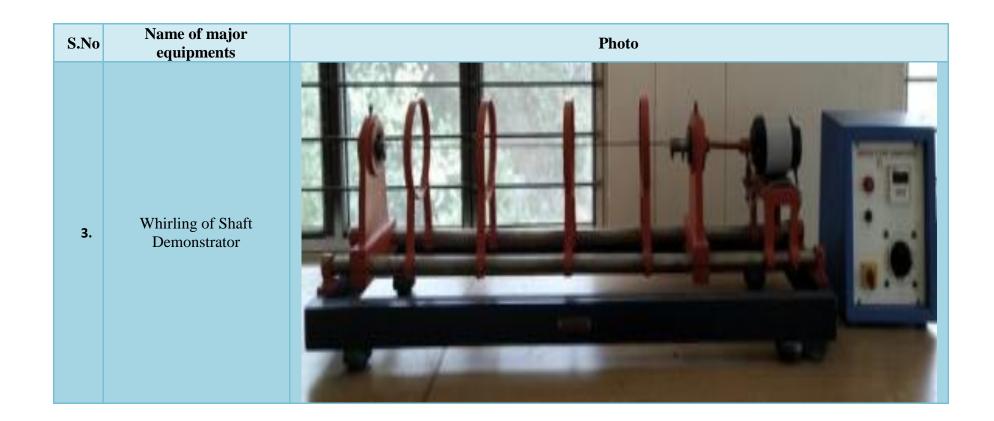

## KINEMATICS AND DYNAMICS LABORATORY

The lab also aims to educate students on various governors, gyroscope, and vibration apparatus.

The facilities available in the laboratory

- Motorized Gyroscope effect of gyroscope for different motions
- Universal Vibration test rig to find out frequency and time period of various types vibration systems like longitudinal and torsion.
- CAM Analysis Apparatus to find out displacement of follower at various speeds
- Whirling of Shaft Demonstrator to find out critical speed of various diameter of shafts
- Universal Governor Apparatus to find out the height of the sleeve at various speeds.
- Journal bearing to find out pressure distribution at various loading condition
- Balancing of rotating masses to find out static and dynamic balanced various rotating shafts.