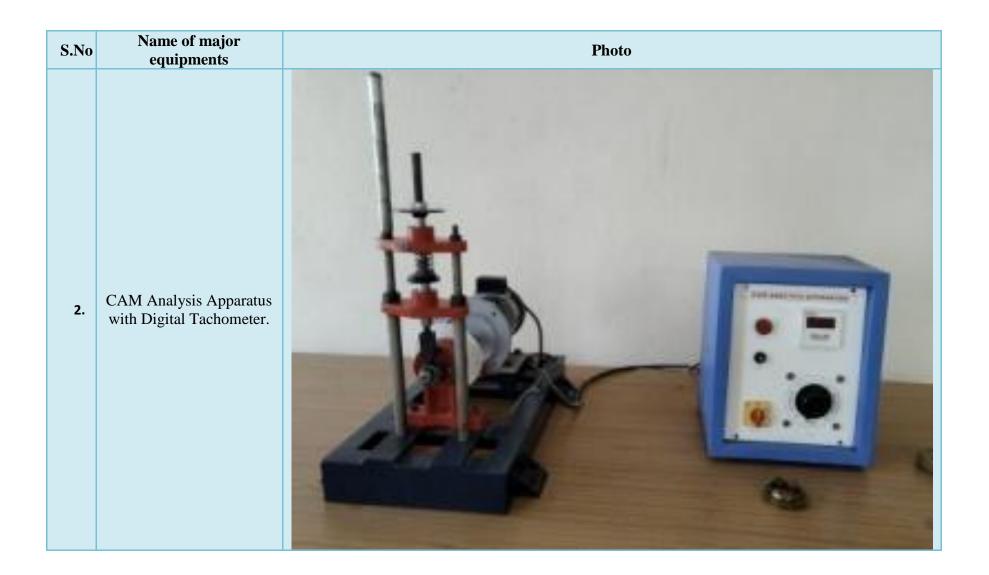

## KINEMATICS AND DYNAMICS LABORATORY

The lab also aims to educate students on various governors, gyroscope, and vibration apparatus.

The facilities available in the laboratory

- Motorized Gyroscope effect of gyroscope for different motions
- Universal Vibration test rig to find out frequency and time period of various types vibration systems like longitudinal and torsion.
- CAM Analysis Apparatus to find out displacement of follower at various speeds
- Whirling of Shaft Demonstrator to find out critical speed of various diameter of shafts
- Universal Governor Apparatus to find out the height of the sleeve at various speeds.
- Journal bearing to find out pressure distribution at various loading condition
- Balancing of rotating masses to find out static and dynamic balanced various rotating shafts.