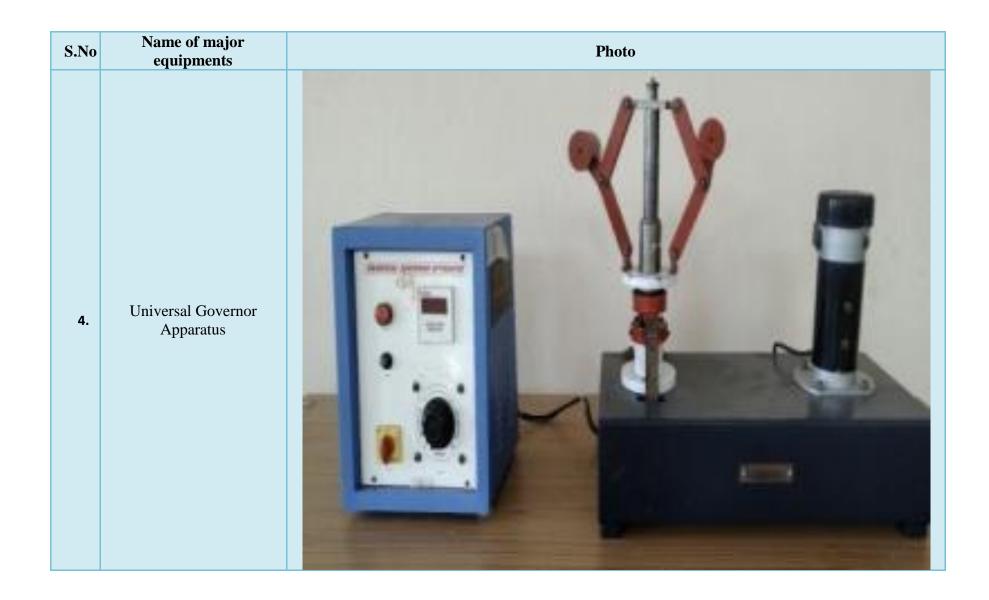

## KINEMATICS AND DYNAMICS LABORATORY

The lab also aims to educate students on various governors, gyroscope, and vibration apparatus.

The facilities available in the laboratory

- Motorized Gyroscope effect of gyroscope for different motions
- Universal Vibration test rig to find out frequency and time period of various types vibration systems like longitudinal and torsion.
- CAM Analysis Apparatus to find out displacement of follower at various speeds
- Whirling of Shaft Demonstrator to find out critical speed of various diameter of shafts
- Universal Governor Apparatus to find out the height of the sleeve at various speeds.
- Journal bearing to find out pressure distribution at various loading condition
- Balancing of rotating masses to find out static and dynamic balanced various rotating shafts.