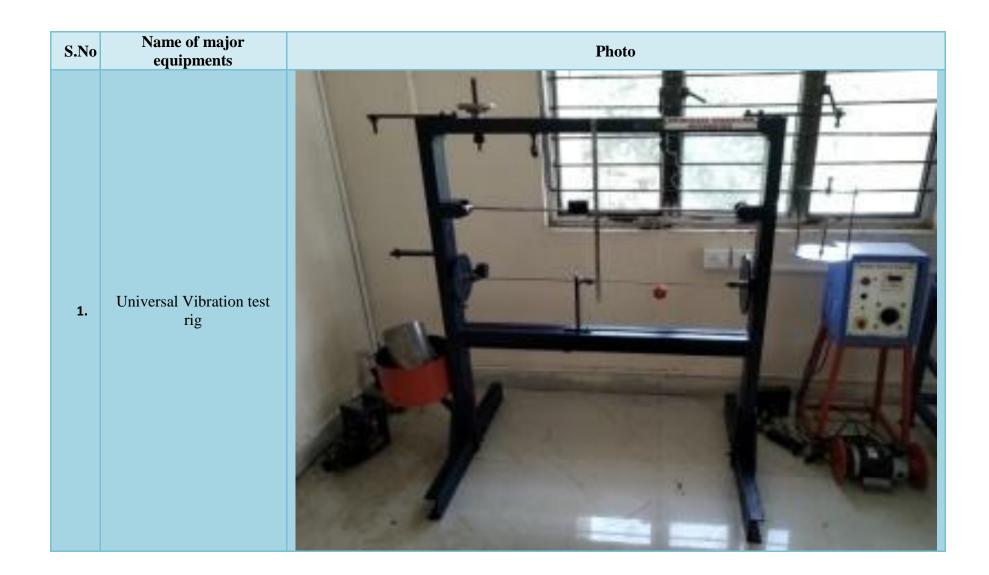

## KINEMATICS AND DYNAMICS LABORATORY

The lab also aims to educate students on various governors, gyroscope, and vibration apparatus.

The facilities available in the laboratory

- Motorized Gyroscope effect of gyroscope for different motions
- Universal Vibration test rig to find out frequency and time period of various types vibration systems like longitudinal and torsion.
- CAM Analysis Apparatus to find out displacement of follower at various speeds
- Whirling of Shaft Demonstrator to find out critical speed of various diameter of shafts
- Universal Governor Apparatus to find out the height of the sleeve at various speeds.
- Journal bearing to find out pressure distribution at various loading condition
- Balancing of rotating masses to find out static and dynamic balanced various rotating shafts.