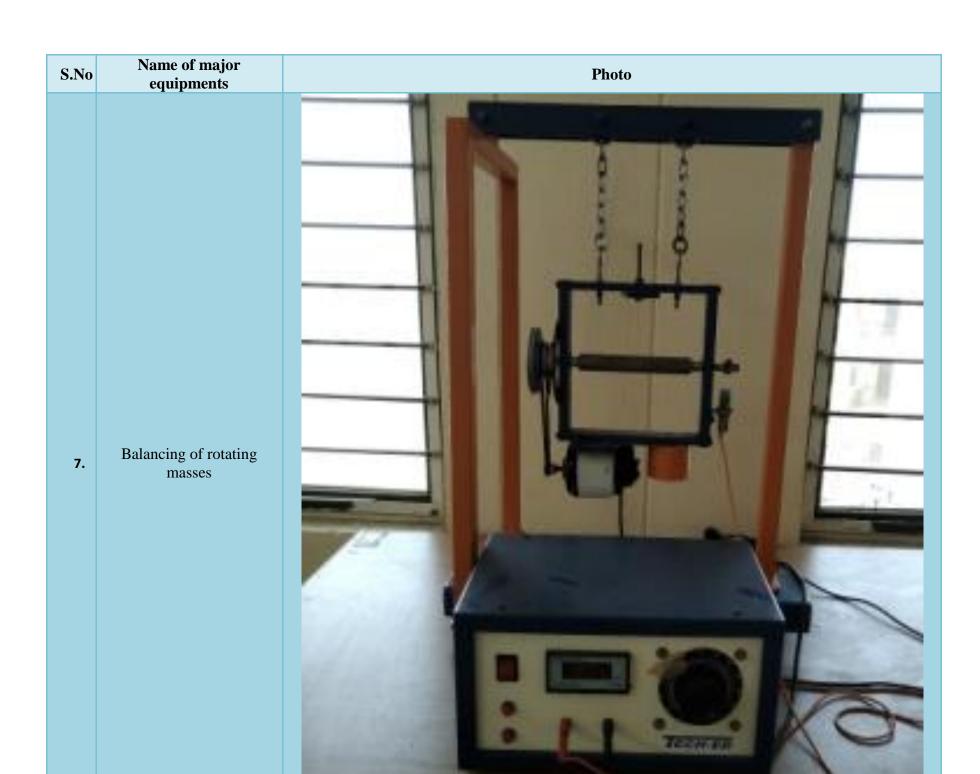

## KINEMATICS AND DYNAMICS LABORATORY

The lab also aims to educate students on various governors, gyroscope, and vibration apparatus.

The facilities available in the laboratory

- Motorized Gyroscope effect of gyroscope for different motions
- Universal Vibration test rig to find out frequency and time period of various types vibration systems like longitudinal and torsion.
- CAM Analysis Apparatus to find out displacement of follower at various speeds
- Whirling of Shaft Demonstrator to find out critical speed of various diameter of shafts
- Universal Governor Apparatus to find out the height of the sleeve at various speeds.
- Journal bearing to find out pressure distribution at various loading condition
- Balancing of rotating masses to find out static and dynamic balanced various rotating shafts.