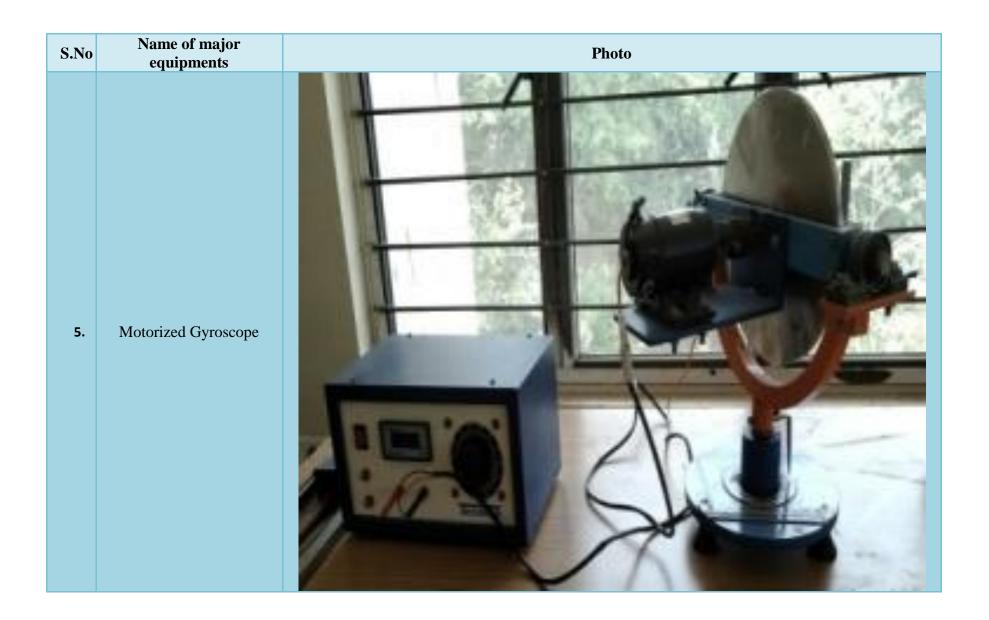

## KINEMATICS AND DYNAMICS LABORATORY

The lab also aims to educate students on various governors, gyroscope, and vibration apparatus.

The facilities available in the laboratory

- Motorized Gyroscope effect of gyroscope for different motions
- Universal Vibration test rig to find out frequency and time period of various types vibration systems like longitudinal and torsion.
- CAM Analysis Apparatus to find out displacement of follower at various speeds
- Whirling of Shaft Demonstrator to find out critical speed of various diameter of shafts
- Universal Governor Apparatus to find out the height of the sleeve at various speeds.
- Journal bearing to find out pressure distribution at various loading condition
- Balancing of rotating masses to find out static and dynamic balanced various rotating shafts.